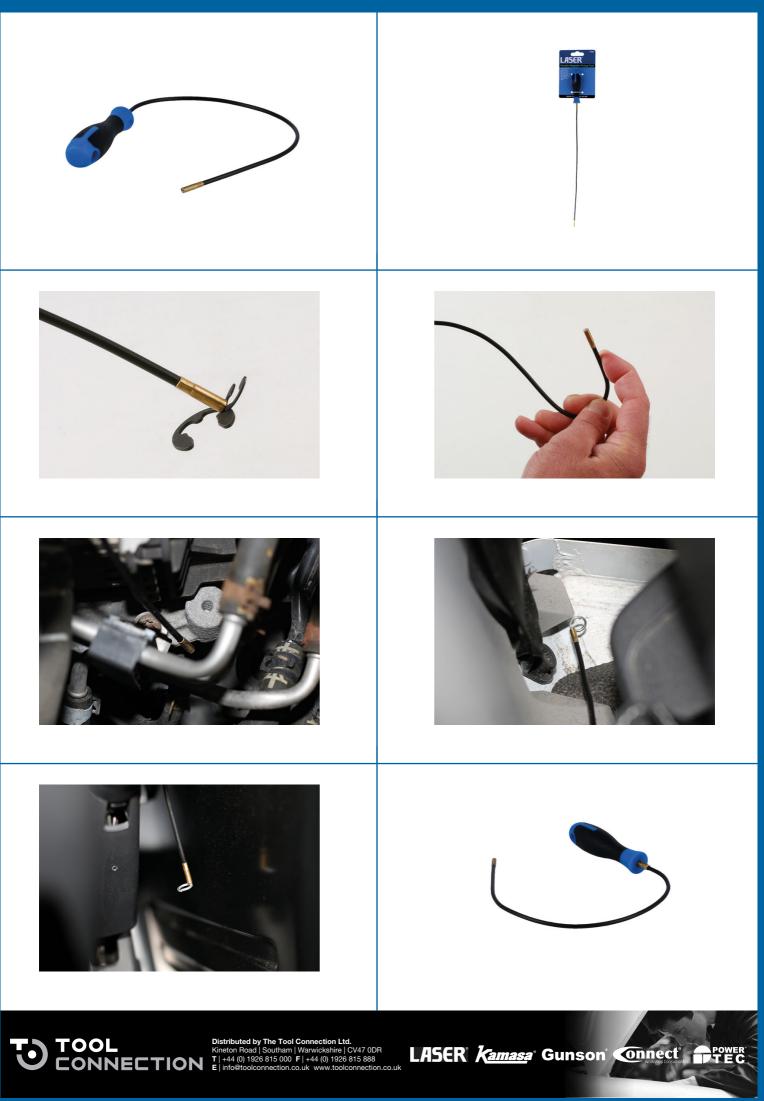

## LASER®

Super-flexible magnetic pick-up tool, narrow enough to use in glow plug apertures to retrieve metal swarf and debris and ideal for retrieving nuts, bolts, and screws from inaccessible areas. The super-slim shaft and head are just 4mm diameter and the magnet is housed in a brass sleeve so it does not stick to the sides when used in confined spaces.

## **Additional Information**

- Slim profile, ideal for removing broken debris from glow plug apertures and other restricted areas.
- · Lifting capacity up to 100g.
- 4mm diameter magnetic head.
- Tool length: 300mm, flexible shaft holds its shape.
- Soft grip handle with hanging hole.