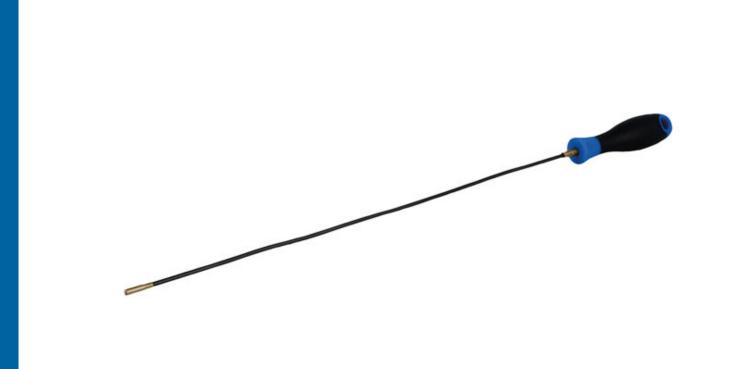

## LASER®

Super-flexible magnetic pick-up tool, narrow enough to use in glow plug apertures to retrieve metal swarf and debris and ideal for retrieving nuts, bolts, and screws from inaccessible areas. The super-slim shaft and head are just 4mm diameter and the magnet is housed in a brass sleeve so it does not stick to the sides when used in confined spaces.

## **Additional Information**

- Slim profile, ideal for removing broken debris from glow plug apertures and other restricted areas.
- · Lifting capacity up to 100g.
- 4mm diameter magnetic head.
- Tool length: 300mm, flexible shaft holds its shape.
- Soft grip handle with hanging hole.